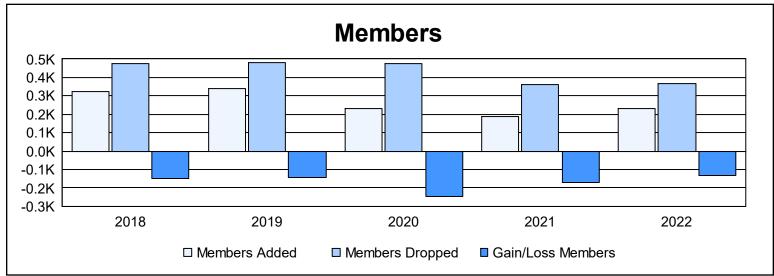

District 330 B As of June 2022 Cumulative

| Year      | New<br>Clubs | Dropped<br>Clubs | Gain/<br>Loss<br>Clubs | New<br>Members | Charter<br>Members | Reinstate<br>Members | Transfer<br>Members | Total<br>Member<br>Added | Total<br>Members<br>Dropped | Gain/<br>Loss<br>Members |
|-----------|--------------|------------------|------------------------|----------------|--------------------|----------------------|---------------------|--------------------------|-----------------------------|--------------------------|
| 2017-2018 | 0            | 3                | -3                     | 308            | 0                  | 5                    | 11                  | 324                      | 473                         | -149                     |
| 2018-2019 | 0            | 5                | -5                     | 321            | 0                  | 12                   | 7                   | 340                      | 482                         | -142                     |
| 2019-2020 | 1            | 4                | -3                     | 189            | 21                 | 5                    | 15                  | 230                      | 478                         | -248                     |
| 2020-2021 | 0            | 3                | -3                     | 177            | 0                  | 7                    | 5                   | 189                      | 359                         | -170                     |
| 2021-2022 | 1            | 5                | -4                     | 186            | 27                 | 10                   | 7                   | 230                      | 365                         | -135                     |
| Average   | 0            | 4                | -4                     | 236            | 10                 | 8                    | 9                   | 263                      | 431                         | -169                     |