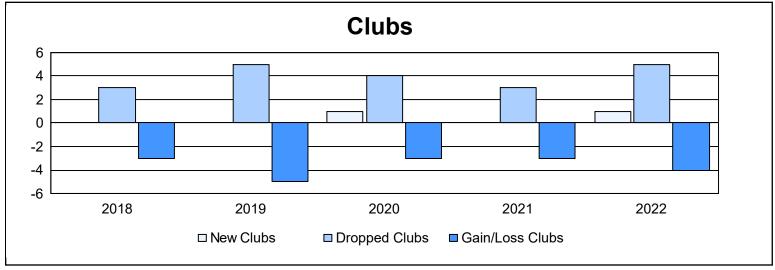

District 330 B As of June 2022 Cumulative

| Year      | New<br>Clubs | Dropped<br>Clubs | Gain/<br>Loss<br>Clubs | New<br>Members | Charter<br>Members | Reinstate<br>Members | Transfer<br>Members | Total<br>Member<br>Added | Total<br>Members<br>Dropped | Gain/<br>Loss<br>Members |
|-----------|--------------|------------------|------------------------|----------------|--------------------|----------------------|---------------------|--------------------------|-----------------------------|--------------------------|
| 2017-2018 | 0            | 3                | -3                     | 308            | 0                  | 5                    | 11                  | 324                      | 473                         | -149                     |
| 2018-2019 | 0            | 5                | -5                     | 321            | 0                  | 12                   | 7                   | 340                      | 482                         | -142                     |
| 2019-2020 | 1            | 4                | -3                     | 189            | 21                 | 5                    | 15                  | 230                      | 478                         | -248                     |
| 2020-2021 | 0            | 3                | -3                     | 177            | 0                  | 7                    | 5                   | 189                      | 359                         | -170                     |
| 2021-2022 | 1            | 5                | -4                     | 186            | 27                 | 10                   | 7                   | 230                      | 365                         | -135                     |
| Average   | 0            | 4                | -4                     | 236            | 10                 | 8                    | 9                   | 263                      | 431                         | -169                     |